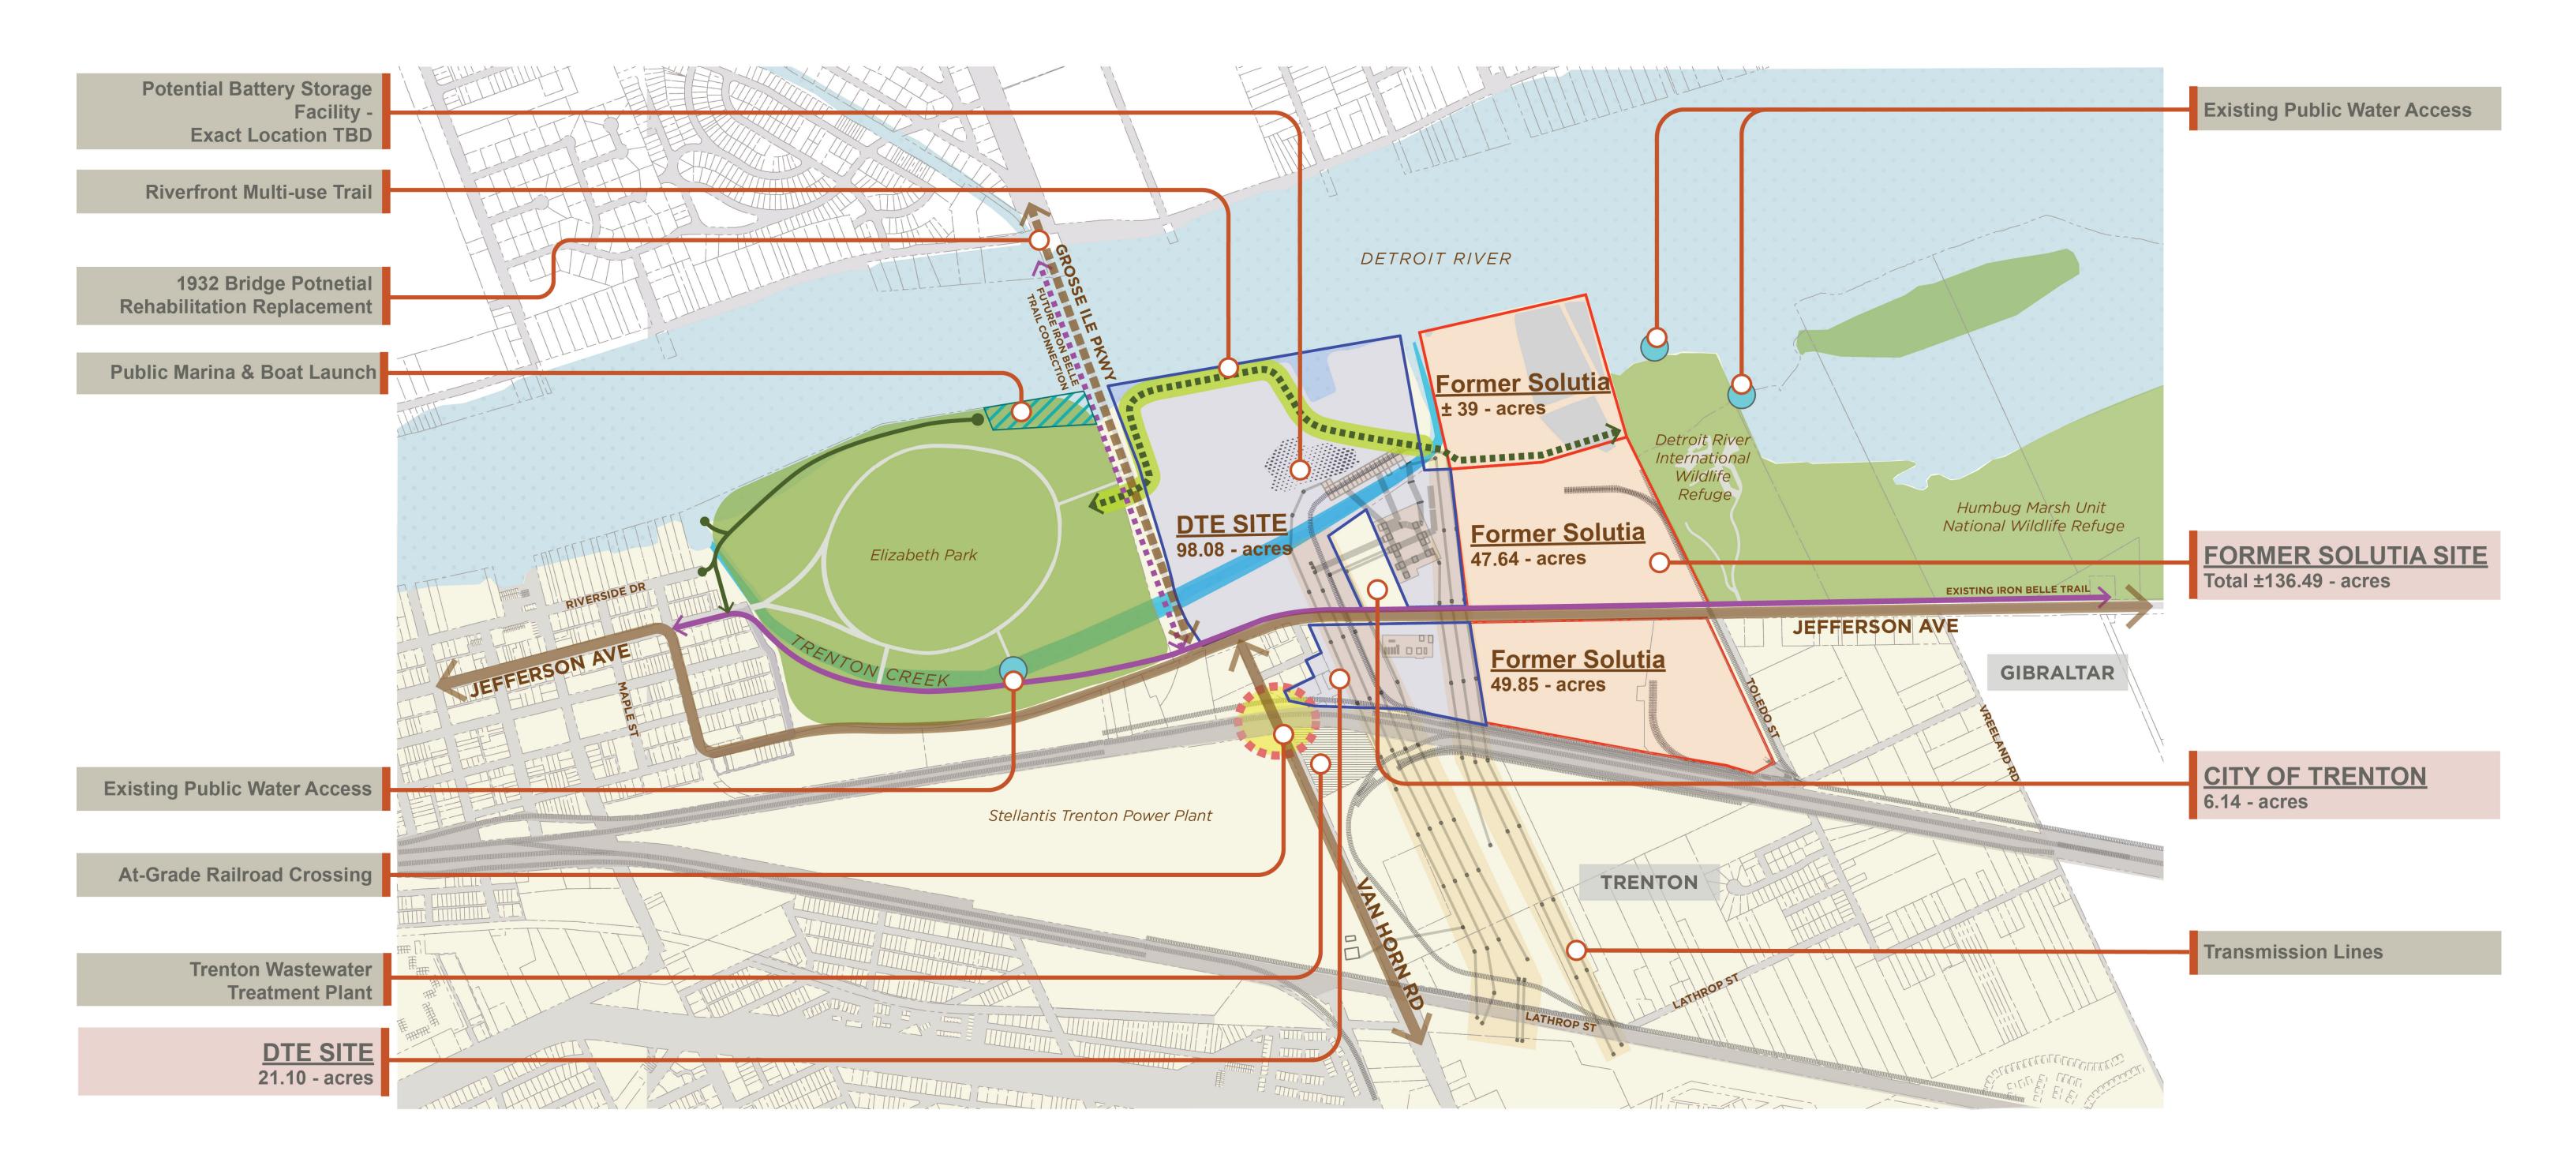

# **TRENTON - TARGET AREA KEY FINDINGS**

ECONOMIC REDEVELOPMENT PLANNING ASSISTANCE PROJECT

DOWNRIVER COMMUNITY CONFERENCE

stromberg garrigan associates In Association with:

HR&A e. austell associates Fishbeck Sustainable Strategies DC

# **TRENTON - POTENTIAL PROJECT INITIATIVES**

|           | TOPIC                         | INITIATIVE                                                                                                                                                                                                        | <b>State of Control of Con</b> |
|-----------|-------------------------------|-------------------------------------------------------------------------------------------------------------------------------------------------------------------------------------------------------------------|-------------------------------------------------------------------------------------------------------------------------------------------------------------------------------------------------------------------------------------------------------------------------------------------------------------------------------------------------------------------------------------------------------------------------------------------------------------------------------------------------------------------------------------------------------------------------------------------------------------------------------------------------------------------------------------------------------------------------------------------------------------------------------------------------------------------------------------------------------------------------------------------------------------------------------------------------------------------------------------------------------------------------------------------------------------------------------------------------------------------------------------------------------------------------------------------------------------------------------------------------------------------------------------------------------------------------------------------------------------------------------------------------------------------------------------------------------------------------------------------------------------------------------------------------------------------------------------------------------------------------------------------------------------------------------------------------------------------------------------------------------------------------------------------------------------------------------------------------------------------------------------------------------------------------------------------------------------------------------------------------------------------------------------------------------------------------------------------------------|
| T1        | Redevelopment                 | Develop a signature river-oriented mixed-use residential, and<br>recreational district on the DTE Trenton Channel Power Plant<br>and former Solutia site east of Jefferson Avenue and along the<br>Detroit River. | PLACE POST IT NOTES WITH YOUR<br>COMMENTS HERE                                                                                                                                                                                                                                                                                                                                                                                                                                                                                                                                                                                                                                                                                                                                                                                                                                                                                                                                                                                                                                                                                                                                                                                                                                                                                                                                                                                                                                                                                                                                                                                                                                                                                                                                                                                                                                                                                                                                                                                                                                                        |
| T2        | Redevelopment                 | Develop industrial and manufacturing uses on the former Solutia property west of Jefferson Avenue.                                                                                                                | PLACE POST IT NOTES WITH YOUR<br>COMMENTS HERE                                                                                                                                                                                                                                                                                                                                                                                                                                                                                                                                                                                                                                                                                                                                                                                                                                                                                                                                                                                                                                                                                                                                                                                                                                                                                                                                                                                                                                                                                                                                                                                                                                                                                                                                                                                                                                                                                                                                                                                                                                                        |
| Τ3        | Transportation & Connectivity | Improve intersections along Jefferson Avenue, especially at Van Horn Road, to greatly improve vehicular circulation and traffic flow and pedestrian and bicycle crossing safety.                                  | PLACE POST IT NOTES WITH YOUR<br>COMMENTS HERE                                                                                                                                                                                                                                                                                                                                                                                                                                                                                                                                                                                                                                                                                                                                                                                                                                                                                                                                                                                                                                                                                                                                                                                                                                                                                                                                                                                                                                                                                                                                                                                                                                                                                                                                                                                                                                                                                                                                                                                                                                                        |
| <b>T4</b> | Transportation & Connectivity | Replace the aged 1932 Grosse Ile Parkway Bridge with a modern span with greatly enhanced bicycle and pedestrian facilities.                                                                                       | PLACE POST IT NOTES WITH YOUR<br>COMMENTS HERE                                                                                                                                                                                                                                                                                                                                                                                                                                                                                                                                                                                                                                                                                                                                                                                                                                                                                                                                                                                                                                                                                                                                                                                                                                                                                                                                                                                                                                                                                                                                                                                                                                                                                                                                                                                                                                                                                                                                                                                                                                                        |
| <b>T5</b> | The River                     | Create direct river access elements, including more kayak/<br>boat launches, and marinas to increase access to the Detroit<br>River.                                                                              | PLACE POST IT NOTES WITH YOUR<br>COMMENTS HERE                                                                                                                                                                                                                                                                                                                                                                                                                                                                                                                                                                                                                                                                                                                                                                                                                                                                                                                                                                                                                                                                                                                                                                                                                                                                                                                                                                                                                                                                                                                                                                                                                                                                                                                                                                                                                                                                                                                                                                                                                                                        |
| Т6        | The River                     | Enhance and restore shoreline ecosystems to improve the ecologic health and aesthetics of the waterways.                                                                                                          | PLACE POST IT NOTES WITH YOUR<br>COMMENTS HERE                                                                                                                                                                                                                                                                                                                                                                                                                                                                                                                                                                                                                                                                                                                                                                                                                                                                                                                                                                                                                                                                                                                                                                                                                                                                                                                                                                                                                                                                                                                                                                                                                                                                                                                                                                                                                                                                                                                                                                                                                                                        |
| Τ7        | Environmental                 | Undertake projects that clean-up sites and/or improves the<br>environmental quality of the Detroit River and the Trenton<br>Channel.                                                                              | PLACE POST IT NOTES WITH YOUR<br>COMMENTS HERE                                                                                                                                                                                                                                                                                                                                                                                                                                                                                                                                                                                                                                                                                                                                                                                                                                                                                                                                                                                                                                                                                                                                                                                                                                                                                                                                                                                                                                                                                                                                                                                                                                                                                                                                                                                                                                                                                                                                                                                                                                                        |
| <b>T8</b> | Environmental                 | Restore floodplains and undertake green infrastructure projects that reduce flooding and combined sewer overflows into the Detroit River during storm events.                                                     | PLACE POST IT NOTES WITH YOUR<br>COMMENTS HERE                                                                                                                                                                                                                                                                                                                                                                                                                                                                                                                                                                                                                                                                                                                                                                                                                                                                                                                                                                                                                                                                                                                                                                                                                                                                                                                                                                                                                                                                                                                                                                                                                                                                                                                                                                                                                                                                                                                                                                                                                                                        |
| <b>T9</b> | Recreation & Open Space       | Create a multi-use trail and greenway along the Detroit River and the Trenton Creek.                                                                                                                              | PLACE POST IT NOTES WITH YOUR<br>COMMENTS HERE                                                                                                                                                                                                                                                                                                                                                                                                                                                                                                                                                                                                                                                                                                                                                                                                                                                                                                                                                                                                                                                                                                                                                                                                                                                                                                                                                                                                                                                                                                                                                                                                                                                                                                                                                                                                                                                                                                                                                                                                                                                        |
| T10       | Recreation & Open Space       | Provide indoor and outdoor active recreational facilities on<br>the DTE Trenton Channel Power Plant and former Solutia site<br>focused on the Detroit Riverfront.                                                 | PLACE POST IT NOTES WITH YOUR<br>COMMENTS HERE                                                                                                                                                                                                                                                                                                                                                                                                                                                                                                                                                                                                                                                                                                                                                                                                                                                                                                                                                                                                                                                                                                                                                                                                                                                                                                                                                                                                                                                                                                                                                                                                                                                                                                                                                                                                                                                                                                                                                                                                                                                        |